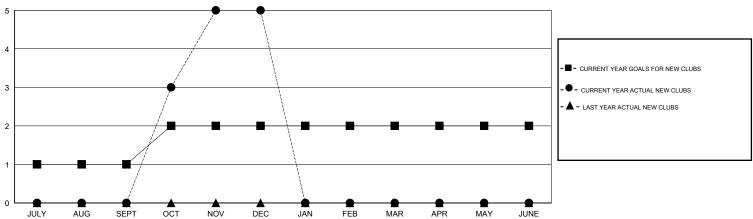

## LOCATION THAILAND

GMT CA 5

| Clubs         |                  |                   |                  |                  | Members               |                    |                                     |                    |                  |  |
|---------------|------------------|-------------------|------------------|------------------|-----------------------|--------------------|-------------------------------------|--------------------|------------------|--|
|               | RESU             | LTS FOR 2015-2016 |                  |                  | RESULTS FOR 2015-2016 |                    |                                     |                    |                  |  |
| QUARTER       | NEW CLUB<br>GOAL | NEW CLUBS         | DROPPED<br>CLUBS | NET<br>GAIN/LOSS | QUARTER               | NEW MEMBER<br>GOAL | CHARTER AND<br>NEW MEMBERS<br>ADDED | DROPPED<br>MEMBERS | NET<br>GAIN/LOSS |  |
| JULY/AUG/SEPT | 1                | 0                 | 0                | 0                | JULY/AUG/SEPT         | 90                 | 35                                  | 7                  | 28               |  |
| OCT/NOV/DEC   | 1                | 5                 | 0                | 5                | OCT/NOV/DEC           | 50                 | 119                                 | 67                 | 52               |  |
| JAN/FEB/MAR   | 0                | 0                 | 0                | 0                | JAN/FEB/MAR           | 60                 | 0                                   | 0                  | 0                |  |
| APR/MAY/JUNE  | 0                | 0                 | 0                | 0                | APR/MAY/JUNE          | -60                | 0                                   | 0                  | 0                |  |

## GOALS AND ACTUAL NEW CLUBS CUMULATIVE

| DROPPED CLUBS: 0 |    | 17 CLUBS OF 69 ADDED 1 OR MORE        | GENDER DISTRIBUTION   |              |    |
|------------------|----|---------------------------------------|-----------------------|--------------|----|
|                  |    | NEW MEMBERS                           | MALE                  | 994 (68.93%) |    |
| DROPPED MEMBERS  |    |                                       | FEMALE                | 448 (31.07%) |    |
|                  |    |                                       |                       |              |    |
| DECEASED         | 1  | CHOK HERE FOR HEALTH                  |                       |              |    |
| CLUB CANCELLED 0 |    | CLICK HERE FOR HEALTH ASSESSMENT DATA | FAMILY UNIT MEMBERS   |              | 16 |
| OTHER            | 73 |                                       | HEAD OF HOUSEHOLD     |              | 6  |
| TOTAL            | 74 |                                       | NON-HEAD OF HOUSEHOLD |              |    |