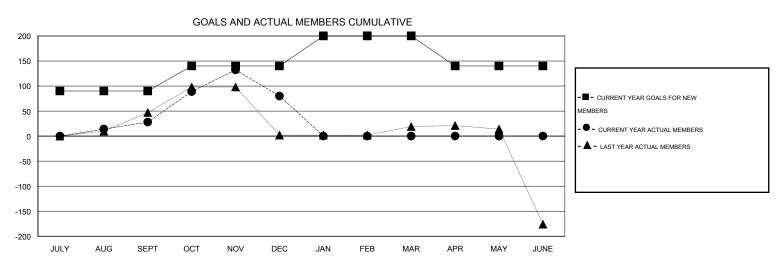

## LOCATION THAILAND

GMT CA 5

| Clubs         |                  |                   |                  |                  | Members               |                    |                                     |                    |                  |  |
|---------------|------------------|-------------------|------------------|------------------|-----------------------|--------------------|-------------------------------------|--------------------|------------------|--|
|               | RESU             | LTS FOR 2015-2016 |                  |                  | RESULTS FOR 2015-2016 |                    |                                     |                    |                  |  |
| QUARTER       | NEW CLUB<br>GOAL | NEW CLUBS         | DROPPED<br>CLUBS | NET<br>GAIN/LOSS | QUARTER               | NEW MEMBER<br>GOAL | CHARTER AND<br>NEW MEMBERS<br>ADDED | DROPPED<br>MEMBERS | NET<br>GAIN/LOSS |  |
| JULY/AUG/SEPT | 1                | 0                 | 0                | 0                | JULY/AUG/SEPT         | 90                 | 35                                  | 7                  | 28               |  |
| OCT/NOV/DEC   | 1                | 5                 | 0                | 5                | OCT/NOV/DEC           | 50                 | 119                                 | 67                 | 52               |  |
| JAN/FEB/MAR   | 0                | 0                 | 0                | 0                | JAN/FEB/MAR           | 60                 | 0                                   | 0                  | 0                |  |
| APR/MAY/JUNE  | 0                | 0                 | 0                | 0                | APR/MAY/JUNE          | -60                | 0                                   | 0                  | 0                |  |